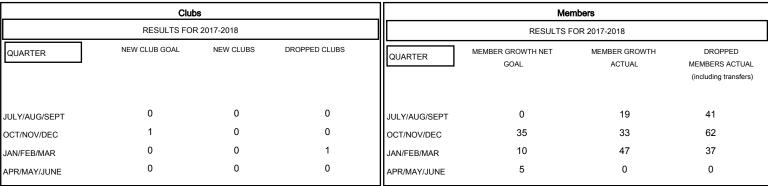

## GOALS AND ACTUAL NEW CLUBS CUMULATIVE

## GOALS AND ACTUAL MEMBERS CUMULATIVE

| -■-   | MEMBER GROWTH NET GOAL |
|-------|------------------------|
| . • - | MEMBER GROWTH ACTUAL   |

LAST YEAR MEMBERSHIP ACTUAL

1,336 (74.14%) 466 (25.86%)

| DROPPED CLUBS: 1 |     |
|------------------|-----|
| DROPPED MEMBERS  |     |
| DECEASED         | 25  |
| CLUB CANCELLED   | 0   |
| OTHER            | 115 |
| TOTAL            | 140 |