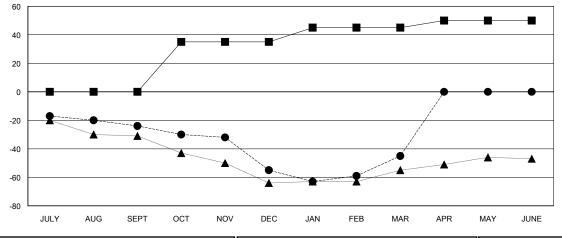

## GOALS AND ACTUAL MEMBERS CUMULATIVE

| -■-   | MEMBER GROWTH NET GOAL |
|-------|------------------------|
| . • - | MEMBER GROWTH ACTUAL   |

LAST YEAR MEMBERSHIP ACTUAL

1,336 (74.14%) 466 (25.86%)

| DROPPED CLUBS: 1 |     |
|------------------|-----|
| DROPPED MEMBERS  |     |
| DECEASED         | 25  |
| CLUB CANCELLED   | 0   |
| OTHER            | 115 |
| TOTAL            | 140 |